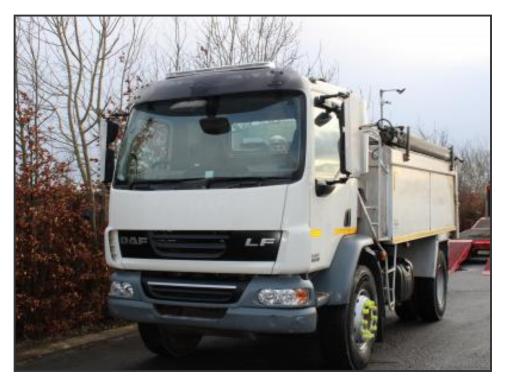

## Daf LF 55.250 SOLD !!!!

## **£POA**

Daf LF55.250 18 Ton Tipper,132 Reg,

Immaculate Condition,

Direct from Council, One Owner from new, Full service history,

| Product Details |                                                                                |          |
|-----------------|--------------------------------------------------------------------------------|----------|
| Catego          | ory/Type                                                                       | Tippers  |
| Make            |                                                                                | Daf      |
| Model           | <i>LF 55.250</i> S                                                             | OLD !!!! |
| Year            |                                                                                | 2013     |
| Hours           |                                                                                | 214km    |
|                 | Alloy Insulated Tar Spec Body, Auto Taliboard, Air Split Taliboard + 3 Chutes, |          |