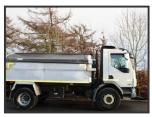

## Daf LF 55.250 SOLD !!!!

## **£POA**

Daf LF55.250 18 Ton Tipper,132 Reg,

Immaculate Condition,

Direct from Council, One Owner from new, Full service history,

| Product Details |                                                                                |          |
|-----------------|--------------------------------------------------------------------------------|----------|
| Catego          | ory/Type                                                                       | Tippers  |
| Make            |                                                                                | Daf      |
| Model           | <i>LF 55.250</i> S                                                             | OLD !!!! |
| Year            |                                                                                | 2013     |
| Hours           |                                                                                | 214km    |
|                 | Alloy Insulated Tar Spec Body, Auto Taliboard, Air Split Taliboard + 3 Chutes, |          |