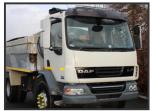

## Daf LF 55.250 SOLD !!!!

## **£POA**

Daf LF55.250 18 Ton Tipper,132 Reg,

Immaculate Condition,

Direct from Council, One Owner from new, Full service history,

| Product Details |                                                                                |          |
|-----------------|--------------------------------------------------------------------------------|----------|
| Catego          | ory/Type                                                                       | Tippers  |
| Make            |                                                                                | Daf      |
| Model           | <i>LF 55.250</i> S                                                             | OLD !!!! |
| Year            |                                                                                | 2013     |
| Hours           |                                                                                | 214km    |
|                 | Alloy Insulated Tar Spec Body, Auto Taliboard, Air Split Taliboard + 3 Chutes, |          |